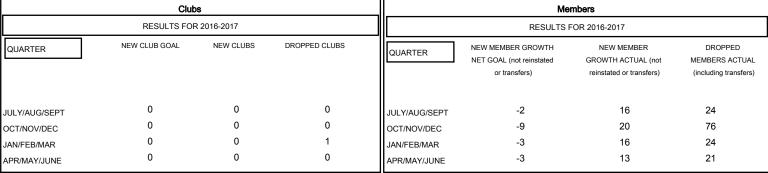

## GOALS AND ACTUAL NEW CLUBS CUMULATIVE

## GOALS AND ACTUAL MEMBERS CUMULATIVE

| -■- | NEW MEMBER GROWTH NET GOAL |
|-----|----------------------------|
|     |                            |

NEW MEMBER GROWTH ACTUAL
 LAST YEAR MEMBERSHIP ACTUAL

| DROPPED CLUBS: 1 |     |
|------------------|-----|
| DROPPED MEMBERS  |     |
| DECEASED         | 20  |
| CLUB CANCELLED   | 0   |
| OTHER            | 125 |
| TOTAL            | 145 |

|                                |  | TOTAL FAMILY UNIT   | MEMBERS      | 277 |
|--------------------------------|--|---------------------|--------------|-----|
| 1                              |  | FEMALE              | 315 (26.83%) |     |
| NEW MEMBERS                    |  | MALE                | 859 (73.17%) |     |
| 27 CLUBS OF 39 ADDED 1 OR MORE |  | GENDER DISTRIBUTION |              |     |