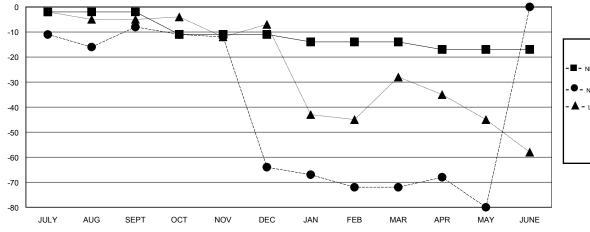

## GOALS AND ACTUAL MEMBERS CUMULATIVE

| -■- | NEW MEMBER GROWTH NET GOAL |
|-----|----------------------------|
|     |                            |

NEW MEMBER GROWTH ACTUAL
 LAST YEAR MEMBERSHIP ACTUAL