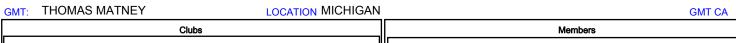

## GOALS AND ACTUAL NEW CLUBS CUMULATIVE

| DROPPED CLUBS: 1 |     |
|------------------|-----|
| DROPPED MEMBERS  |     |
| DECEASED         | 20  |
| CLUB CANCELLED   | 0   |
| OTHER            | 125 |
| TOTAL            | 145 |

|                                |  | TOTAL FAMILY UNIT   | MEMBERS      | 277 |
|--------------------------------|--|---------------------|--------------|-----|
| 1                              |  | FEMALE              | 315 (26.83%) |     |
| NEW MEMBERS                    |  | MALE                | 859 (73.17%) |     |
| 27 CLUBS OF 39 ADDED 1 OR MORE |  | GENDER DISTRIBUTION |              |     |